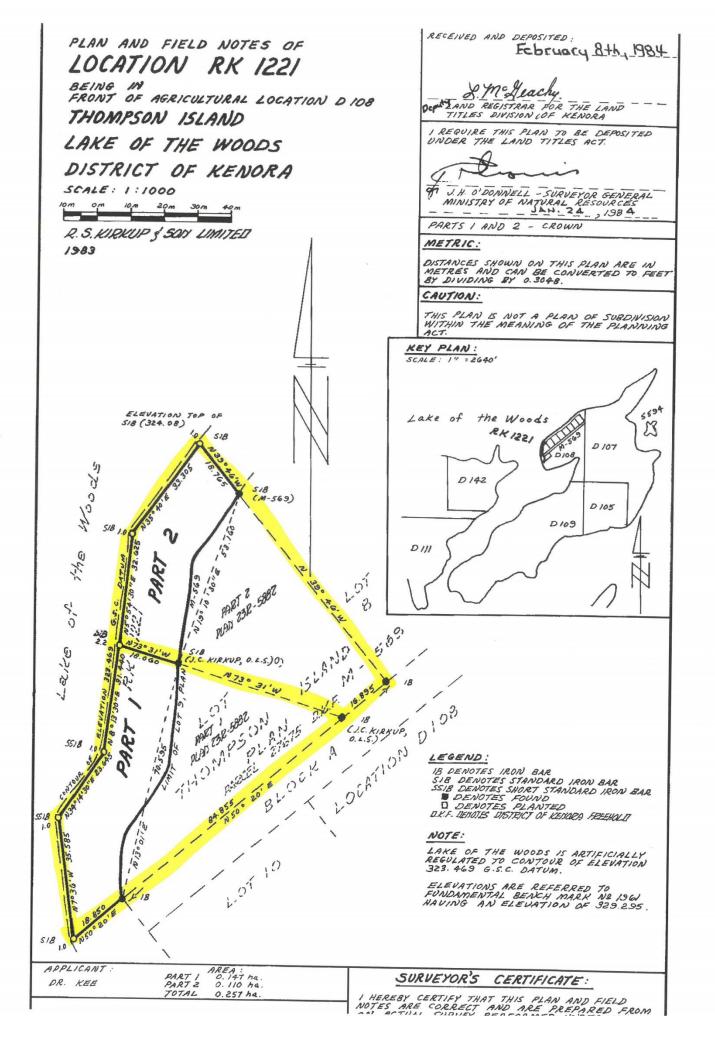

## LISTING HIGHLIGHTS

OFFICE: 807.468.3541 TOLL FREE: 800.528.8848 FAX: 807.468.4676
138 MAIN STREET S. | KENORA ONTARIO | P9N 1S9 | CABINCOUNTRY.COM

Lot 9 Pt. 1+2 Thompson Island PIN 42150-1579; 42150-2426; 42150-1573 Lake of the Woods, Unorganized

## Lot

- o +/- 2.51 acres total including shore reserve
- o 435 feet of owned frontage
- Northwest exposure
- o Low profile

**Services:** Hydro, cellular service

Access: Water accessible in summer. Ice road in winter. NW corner of Thompson

Island.

**Taxes:** \$2,100.00 in 2021

**Comments:** A short boat ride from all major marinas and winter access via ice road.

This low profile low will be perfect for a future build.

File 8091 \$349,000